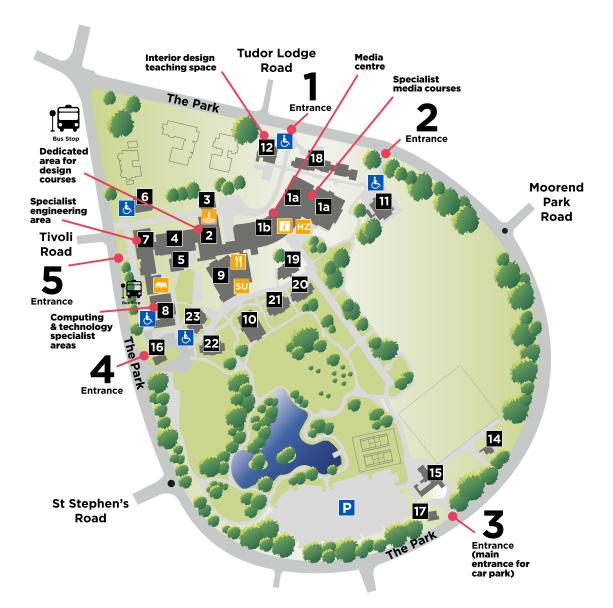

# PARK CAMPUS

Please refer to the campus highlights for more info.

The Park, Cheltenham GL50 2RH

## Main Buildings

- 1a Elwes Teaching Centre (TC)
- lb The Media School (EW)
- 2 Bedford Building (BE)
- 3 Hall Building (HA)
- 4 Design Centre (Owen Building, OW)
- 5 Jones Building (LC)
- 6 Pallas Villa (PL)
- 7 Reynolds Building (LC)
- 8 Computing and Technology Suite (Waterworth Building, WW)
- 9 Monk Building (MK)
- 10 Fullwood House (FW)
- 11 Broadlands Villa (BV)
- 12 Dunholme Villa (DH)
- 14 Broadlands Lodge (BL)
- 15 The Farmery (FB)
- 16 Fullwood Lodge (FWL)
- 17 Farmery Lodge (FL)

# Halls of Residence

- 18 Challinor Hall
- 9 Cooke Villa
- 20 Tyndale Villa
- 21 Dowty Villa
- 22 Jenner Villa
- 23 Grace Villa

### Key

- Main Reception
- Library and Information Services
- Sanctuary
- Student Helpzone
- Students' Union
- Refectory
- Car Park
- b Disabled Parking