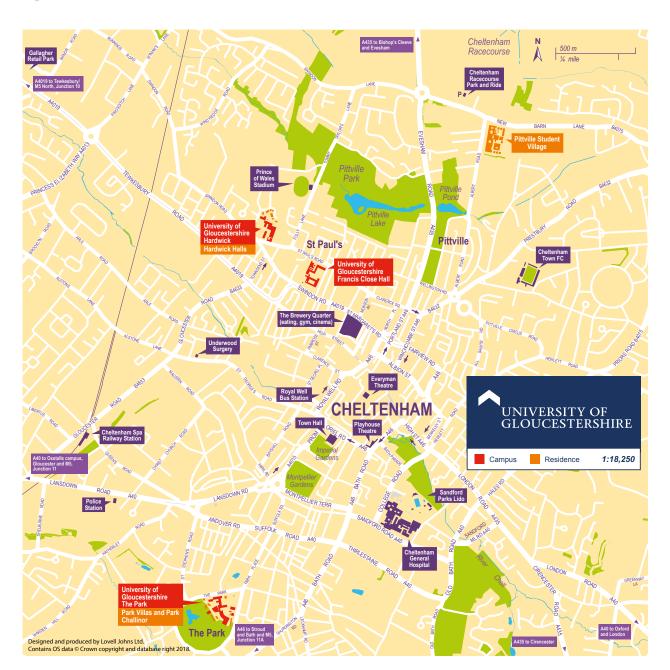

# **CHELTENHAM**

## **Top hotspots in Cheltenham...**

#### **The Brewery Quarter**

IMAX, bowling, crazy golf, plus The Botanist, Five Guys, Nando's and more.

#### **MooMoo Clubrooms**

Your official student club night, one of many varied venues and events in town.

#### The Racecourse

Brings together celebrities and royals to the races, and 1,000s of students to the Summer Ball.

#### **The Promenade**

Cafe terraces, boutique shops and gardens - ideal for relaxing and shopping.

#### So many festivals

Over 45 music, arts, science, food and literature festivals... Almost one a week!